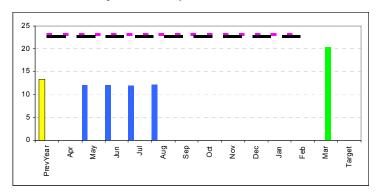

### NI135 LAA Indicator

Title:- Carers receiving a needs assessment or review and specific carer's service or advice a

<u>Definition:-</u> The number of carers whose needs were assessed or reviewed by the council in a year who received a specific carer's service, or advice and information in the same year as a percentage of people receiving a community based service in the year.

Manager:- Sara Keetley

|                          | Apr  | May | Jun      | Jul  | Aug  | Sep | Oct | Nov | Dec | Jan | Feb | Mar | Target |
|--------------------------|------|-----|----------|------|------|-----|-----|-----|-----|-----|-----|-----|--------|
| This years performance:- |      | 12  | 12       | 11.9 | 12.1 |     |     |     |     |     |     |     | 20.4   |
| Last year performance:-  |      |     |          |      |      |     |     |     |     |     |     |     |        |
| Forecast performance:-   |      |     |          |      |      |     |     |     |     |     |     |     |        |
| Comparator Family:-      | 22.6 |     |          |      |      |     |     |     |     |     |     |     |        |
| England:-                | 23   |     |          |      |      |     |     |     |     |     |     |     |        |
| Clients:-                |      | 398 | 398      | 426  |      |     |     |     |     |     |     |     |        |
| Last year:-              |      |     |          |      |      |     |     |     |     |     |     |     |        |
| Direction:-              |      |     | <b>→</b> | +    |      |     |     |     |     |     |     |     |        |
| Outturn 07/08:-          | 13.3 |     |          |      |      |     |     |     |     |     |     |     |        |
| Target 08/09:-           | 20.4 |     |          |      |      |     |     |     |     |     |     |     |        |

This is a new indicator and has caused some difficulties in terms of recording activities accurately and comprehensively. The Carers commissioning strategy and the reviewed Herefordshire Carers support contract ( supported by the Scrutiny review of carers services) will drive further improvements