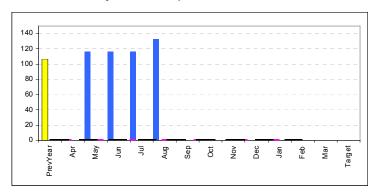

Manager:- Sara Keetley

|                          | Apr   | May   | Jun      | Jul   | Aug   | Sep | Oct   | Nov   | Dec   | Jan   | Feb   | Mar   | Target |
|--------------------------|-------|-------|----------|-------|-------|-----|-------|-------|-------|-------|-------|-------|--------|
| This years performance:- |       | 116   | 116      | 116   | 133   |     |       |       |       |       |       |       |        |
| Last year performance:-  | 95.04 | 96.02 | 96.03    | 95.52 | 96.82 | 101 | 103.1 | 103.8 | 103.3 | 101.9 | 105.6 | 106.3 |        |
| Forecast performance:-   |       |       |          |       |       |     |       |       |       |       |       |       |        |
| Comparator Family:-      |       |       |          |       |       |     |       |       |       |       |       |       |        |
| England:-                |       |       |          |       |       |     |       |       |       |       |       |       |        |
| Clients:-                |       | 165   | 165      |       |       |     |       |       |       |       |       |       |        |
| Last year:-              | 136   | 137   | 137      | 136   | 138   | 144 | 147   | 148   | 147   | 145   | 152   | 151   |        |
| Direction:-              |       |       | <b>←</b> | ^     |       |     |       |       |       |       |       |       |        |
| Outturn 07/08:-          | 106   |       |          |       |       |     |       |       |       |       |       |       |        |
| Target 08/09:-           |       |       |          |       |       |     |       |       |       |       |       |       |        |

This indicator is counted as per definition for 2008/09 i.e. those clients on the books to receive direct payment on the last day of the financial year.

C51 does not included Direct Payments for careers.