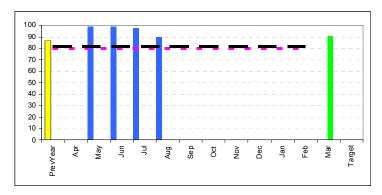

# NI132

Title:-

Timeliness of social care assessments (all adults)

<u>Definition:-</u> Acceptable waiting times for assessments: For new clients (aged 18+), the percentage from where the time from first contact to completion of assessment is less than or equal to four weeks

Manager:- Denise Hawkins

|                          | Apr  | May  | Jun      | Jul      | Aug | Sep | Oct | Nov | Dec | Jan | Feb | Mar | Target |
|--------------------------|------|------|----------|----------|-----|-----|-----|-----|-----|-----|-----|-----|--------|
| This years performance:- |      | 98.9 | 98.9     | 98       | 90  |     |     |     |     |     |     |     | 91     |
| Last year performance:-  |      |      |          |          |     |     |     |     |     |     |     |     |        |
| Forecast performance:-   |      |      |          |          |     |     |     |     |     |     |     |     |        |
| Comparator Family:-      | 81.8 |      |          |          |     |     |     |     |     |     |     |     |        |
| England:-                | 80   |      |          |          |     |     |     |     |     |     |     |     |        |
| Clients:-                |      | 272  | 272      |          |     |     |     |     |     |     |     |     |        |
| Last year:-              |      |      |          |          |     |     |     |     |     |     |     |     |        |
| Direction:-              |      |      | <b>^</b> | <b>1</b> |     |     |     |     |     |     |     |     |        |
| Outturn 07/08:-          | 86.8 |      |          |          |     |     |     |     |     |     |     |     |        |
| Target 08/09:-           | 91   |      |          |          |     |     |     |     |     |     |     |     |        |
|                          |      |      |          |          |     |     |     |     |     |     |     |     |        |

We are confident that we will achieve the target