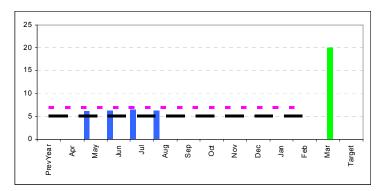

Manager:- Wendy Fabbro

|                          | Apr | May | Jun  | Jul      | Aug  | Sep | Oct | Nov | Dec | Jan | Feb | Mar | Target |
|--------------------------|-----|-----|------|----------|------|-----|-----|-----|-----|-----|-----|-----|--------|
| This years performance:- |     | 6.1 | 6.32 | 6.38     | 6.32 |     |     |     |     |     |     |     | 20     |
| Last year performance:-  |     |     |      |          |      |     |     |     |     |     |     |     |        |
| Forecast performance:-   |     |     |      |          |      |     |     |     |     |     |     |     |        |
| Comparator Family:-      | 5.2 |     |      |          |      |     |     |     |     |     |     |     |        |
| England:-                | 7   |     |      |          |      |     |     |     |     |     |     |     |        |
| Percentage               |     | 227 | 244  | 256      |      |     |     |     |     |     |     |     |        |
| Last year:-              |     |     |      |          |      |     |     |     |     |     |     |     |        |
| Direction:-              |     |     | 4    | <b>→</b> |      |     |     |     |     |     |     |     |        |
| Outturn 07/08:-          | 131 |     |      |          |      |     |     |     |     |     |     |     |        |
| Target 08/09:-           | 20  |     |      |          |      |     |     |     |     |     |     |     |        |

The indicator forms part of the Local Area Agreement and as such has stretching target set for 2009/10 and 2010/11 requiring us to provide self directed support service to at least 30% of our clients (1600 clients)