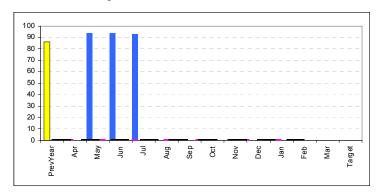

# NI132

Title:-

Timeliness of social care assessments (all adults)

<u>Definition:-</u> Acceptable waiting times for assessments: For new clients (aged 18+), the percentage from where the time from first contact to completion of assessment is less than or equal to four weeks

Manager:- Denise Hawkins

|                          | Apr  | May  | Jun      | Jul      | Aug | Sep | Oct | Nov | Dec | Jan | Feb | Mar | Target |
|--------------------------|------|------|----------|----------|-----|-----|-----|-----|-----|-----|-----|-----|--------|
| This years performance:- |      | 98.9 | 98.9     | 98       | 90  |     |     |     |     |     |     |     | 91     |
| Last year performance:-  |      |      |          |          |     |     |     |     |     |     |     |     |        |
| Forecast performance:-   |      |      |          |          |     |     |     |     |     |     |     |     |        |
| Comparator Family:-      | 81.8 |      |          |          |     |     |     |     |     |     |     |     |        |
| England:-                | 80   |      |          |          |     |     |     |     |     |     |     |     |        |
| Clients:-                |      | 272  | 272      |          |     |     |     |     |     |     |     |     |        |
| Last year:-              |      |      |          |          |     |     |     |     |     |     |     |     |        |
| Direction:-              |      |      | <b>^</b> | <b>1</b> |     |     |     |     |     |     |     |     |        |
| Outturn 07/08:-          | 86.8 |      |          |          |     |     |     |     |     |     |     |     |        |
| Target 08/09:-           | 91   |      |          |          |     |     |     |     |     |     |     |     |        |
|                          |      |      |          |          |     |     |     |     |     |     |     |     |        |

We are confident that we will achieve the target