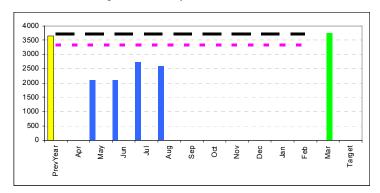

Manager:- Sara Keetley

|                          | Apr  | May  | Jun  | Jul      | Aug  | Sep | Oct | Nov | Dec | Jan | Feb | Mar | Target |
|--------------------------|------|------|------|----------|------|-----|-----|-----|-----|-----|-----|-----|--------|
| This years performance:- |      | 2102 | 2102 | 2724     | 2598 |     |     |     |     |     |     |     | 3736   |
| Last year performance:-  |      |      |      |          |      |     |     |     |     |     |     |     |        |
| Forecast performance:-   |      |      |      |          |      |     |     |     |     |     |     |     |        |
| Comparator Family:-      | 3715 |      |      |          |      |     |     |     |     |     |     |     |        |
| England:-                | 3330 |      |      |          |      |     |     |     |     |     |     |     |        |
| Clients:-                |      | 2962 | 2962 | 3843     |      |     |     |     |     |     |     |     |        |
| Last year:-              |      |      |      |          |      |     |     |     |     |     |     |     |        |
| Direction:-              |      |      | •    | <b>+</b> |      |     |     |     |     |     |     |     |        |
| Outturn 07/08:-          | 3635 |      |      |          |      |     |     |     |     |     |     |     |        |
| Target 08/09:-           | 3736 |      |      |          |      |     |     |     |     |     |     |     |        |

This is the key indicator for the directorates and is supported by a programme of activity to ensure all vulnerable adults are assisted to reach their maximum level of independence

This indicator replaces:-