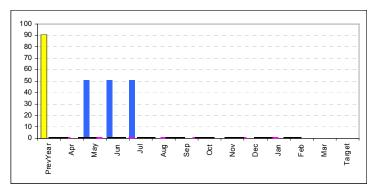

# C32 Included in NI 136 Older people helped to live at home. Definition:-Older people helped to live at home per 1,000 population aged 65 or over.

Manager:- Sara Keetley

|                          | Apr  | May   | Jun  | Jul      | Aug  | Sep   | Oct   | Nov  | Dec  | Jan  | Feb   | Mar  | Target |
|--------------------------|------|-------|------|----------|------|-------|-------|------|------|------|-------|------|--------|
| This years performance:- |      | 51.1  | 51.1 | 51.1     |      |       |       |      |      |      |       |      |        |
| Last year performance:-  | 56.5 | 59.67 | 59.4 | 58.48    | 58.8 | 57.82 | 59.67 | 59.7 | 59.7 | 53.8 | 50.46 | 90.7 |        |
| Forecast performance:-   |      |       |      |          |      |       |       |      |      |      |       |      |        |
| Comparator Family:-      |      |       |      |          |      |       |       |      |      |      |       |      |        |
| England:-                |      |       |      |          |      |       |       |      |      |      |       |      |        |
| Clients:-                |      | 1884  | 1884 |          |      |       |       |      |      |      |       |      |        |
| Last year:-              | 2049 | 2166  | 2155 | 2123     | 2133 | 2099  | 2166  | 2166 | 2166 | 1953 | 1862  | 3347 |        |
| Direction:-              |      |       | +    | <b>+</b> |      |       |       |      |      |      |       |      |        |
| Outturn 07/08:-          | 90.7 |       |      |          |      |       |       |      |      |      |       |      |        |
| Target 08/09:-           |      |       |      |          |      |       |       |      |      |      |       |      |        |

Indicators C29, C30, C31 and C32 are reported as single indicator NI136 People supported to live independently through social services (all ages)

The main services currently included within this indicator are:-