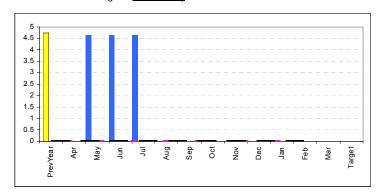

### C31 Included in NI 136

Title:- Adults with mental health problems helped to live at home.

Definition:- Adults with mental health problems helped to live at home per 1,000 population aged 18-64.

Manager:- Sara Keetley

|                          | Apr  | May  | Jun  | Jul  | Aug  | Sep | Oct  | Nov | Dec | Jan  | Feb  | Mar  | Target |
|--------------------------|------|------|------|------|------|-----|------|-----|-----|------|------|------|--------|
| This years performance:- |      | 4.65 | 4.65 | 4.65 |      |     |      |     |     |      |      |      |        |
| Last year performance:-  | 4.17 | 4.2  | 4.22 | 4.2  | 4.25 | 4.4 | 4.77 | 4.4 | 4.4 | 4.75 | 4.72 | 4.73 |        |
| Forecast performance:-   |      |      |      |      |      |     |      |     |     |      |      |      |        |
| Comparator Family:-      |      |      |      |      |      |     |      |     |     |      |      |      |        |
| England:-                |      |      |      |      |      |     |      |     |     |      |      |      |        |
| Clients:-                |      | 490  | 490  |      |      |     |      |     |     |      |      |      |        |
| Last year:-              | 437  | 440  | 442  | 440  | 445  | 461 | 500  | 500 | 500 | 498  | 498  | 499  |        |
| Direction:-              |      |      | +    | +    |      |     |      |     |     |      |      |      |        |
| Outturn 07/08:-          | 4.73 |      |      |      |      |     |      |     |     |      |      |      |        |
| Target 08/09:-           |      |      |      |      |      |     |      |     |     |      |      |      |        |

Although this indicator is being stretched to reach its target, performance is already better than most other local authorities

Indicators C29, C30, C31 and C32 are reported as single indicator

NI136 People supported to live independently through social services (all ages)