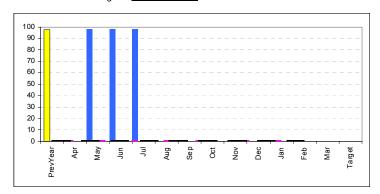

# C72

Older people aged 65 or over admitted on a permanent basis in the year to residential or nursing care.

<u>Definition:-</u> Older people aged 65 or over admitted on a permanent basis in the year to residential or nursing care.

Manager:- Denise Hawkins

|                          | Apr  | May  | Jun  | Jul     | Aug  | Sep   | Oct  | Nov | Dec | Jan   | Feb   | Mar   | Target |
|--------------------------|------|------|------|---------|------|-------|------|-----|-----|-------|-------|-------|--------|
| This years performance:- |      | 6.5  | 6.5  | 18.7    |      |       |      |     |     |       |       |       |        |
| Last year performance:-  | 2.48 | 8.54 | 9.64 | 12.4    | 16.5 | 20.39 | 28.1 | 35  | 40  | 41.32 | 41.19 | 53.93 |        |
| Forecast performance:-   |      |      |      |         |      |       |      |     |     |       |       |       |        |
| Comparator Family:-      |      |      |      |         |      |       |      |     |     |       |       |       |        |
| England:-                |      |      |      |         |      |       |      |     |     |       |       |       |        |
| Clients:-                |      | 24   | 24   | 69      |      |       |      |     |     |       |       |       |        |
| Last year:-              | 9    | 31   | 35   | 45      | 60   | 74    | 102  | 102 | 102 | 150   | 152   | 199   |        |
| Direction:-              |      |      | +    | <b></b> |      |       |      |     |     |       |       |       |        |
| Outturn 07/08:-          | 53.9 |      |      |         |      |       |      |     |     |       |       |       |        |
| Target 08/09:-           |      |      |      |         |      |       |      |     |     |       |       |       |        |

The council has struggled to provide accurate commitment accounting information that can match activity and expenditure (currently recorded on 4 separate systems) At the point of writing we believe a solution may have been found