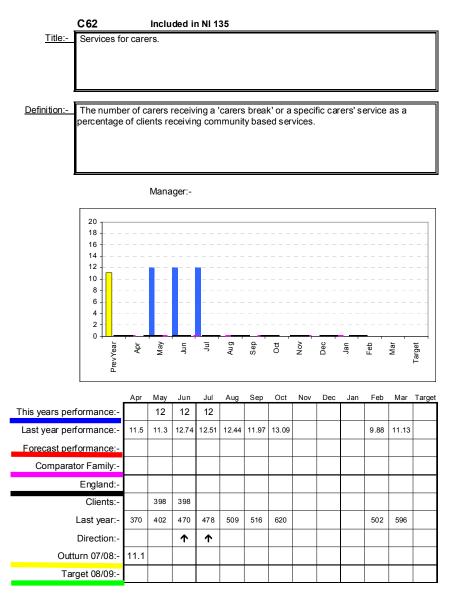

### NI135 LAA Indicator

Title:- Carers receiving a needs assessment or review and specific carer's service or advice a

<u>Definition:-</u> The number of carers whose needs were assessed or reviewed by the council in a year who received a specific carer's service, or advice and information in the same year as a percentage of people receiving a community based service in the year.

Manager:- Sara Keetley

|                          | Apr  | May | Jun      | Jul  | Aug  | Sep | Oct | Nov | Dec | Jan | Feb | Mar | Target |
|--------------------------|------|-----|----------|------|------|-----|-----|-----|-----|-----|-----|-----|--------|
| This years performance:- |      | 12  | 12       | 11.9 | 12.1 |     |     |     |     |     |     |     | 20.4   |
| Last year performance:-  |      |     |          |      |      |     |     |     |     |     |     |     |        |
| Forecast performance:-   |      |     |          |      |      |     |     |     |     |     |     |     |        |
| Comparator Family:-      | 22.6 |     |          |      |      |     |     |     |     |     |     |     |        |
| England:-                | 23   |     |          |      |      |     |     |     |     |     |     |     |        |
| Clients:-                |      | 398 | 398      | 426  |      |     |     |     |     |     |     |     |        |
| Last year:-              |      |     |          |      |      |     |     |     |     |     |     |     |        |
| Direction:-              |      |     | <b>→</b> | +    |      |     |     |     |     |     |     |     |        |
| Outturn 07/08:-          | 13.3 |     |          |      |      |     |     |     |     |     |     |     |        |
| Target 08/09:-           | 20.4 |     |          |      |      |     |     |     |     |     |     |     |        |

This is a new indicator and has caused some difficulties in terms of recording activities accurately and comprehensively. The Carers commissioning strategy and the reviewed Herefordshire Carers support contract ( supported by the Scrutiny review of carers services) will drive further improvements