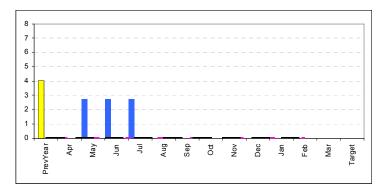

# Manager:- Sara Keetley

|                          | Apr  | May  | Jun      | Jul  | Aug  | Sep  | Oct  | Nov  | Dec  | Jan  | Feb  | Mar  | Target |
|--------------------------|------|------|----------|------|------|------|------|------|------|------|------|------|--------|
| This years performance:- |      | 2.74 | 2.74     | 2.74 |      |      |      |      |      |      |      |      |        |
| Last year performance:-  | 3.24 | 3.37 | 3.44     | 3.37 | 3.48 | 3.51 | 3.52 | 3.52 | 3.52 | 2.89 | 2.85 | 4.03 |        |
| Forecast performance:-   |      |      |          |      |      |      |      |      |      |      |      |      |        |
| Comparator Family:-      |      |      |          |      |      |      |      |      |      |      |      |      |        |
| England:-                |      |      |          |      |      |      |      |      |      |      |      |      |        |
| Clients:-                |      | 289  | 289      |      |      |      |      |      |      |      |      |      |        |
| Last year:-              | 340  | 353  | 360      | 353  | 365  | 368  | 369  | 369  | 369  | 303  | 300  | 425  |        |
| Direction:-              |      |      | <b>→</b> | +    |      |      |      |      |      |      |      |      |        |
| Outturn 07/08:-          | 4.03 |      |          |      |      |      |      |      |      |      |      |      |        |
| Target 08/09:-           |      |      |          |      |      |      |      |      |      |      |      |      |        |

We believe this apparent drop is because the number of service users being counted is very small, so a minor change can seem to have a disproportionate effect.

Indicators C29, C30, C31 and C32 are reported as single indicator