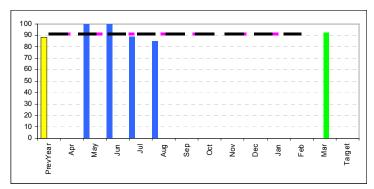

# NI132

Title:-

Timeliness of social care assessments (all adults)

<u>Definition:-</u> Acceptable waiting times for assessments: For new clients (aged 18+), the percentage from where the time from first contact to completion of assessment is less than or equal to four weeks

Manager:- Denise Hawkins

|                          | Apr  | May  | Jun      | Jul      | Aug | Sep | Oct | Nov | Dec | Jan | Feb | Mar | Target |
|--------------------------|------|------|----------|----------|-----|-----|-----|-----|-----|-----|-----|-----|--------|
| This years performance:- |      | 98.9 | 98.9     | 98       | 90  |     |     |     |     |     |     |     | 91     |
| Last year performance:-  |      |      |          |          |     |     |     |     |     |     |     |     |        |
| Forecast performance:-   |      |      |          |          |     |     |     |     |     |     |     |     |        |
| Comparator Family:-      | 81.8 |      |          |          |     |     |     |     |     |     |     |     |        |
| England:-                | 80   |      |          |          |     |     |     |     |     |     |     |     |        |
| Clients:-                |      | 272  | 272      |          |     |     |     |     |     |     |     |     |        |
| Last year:-              |      |      |          |          |     |     |     |     |     |     |     |     |        |
| Direction:-              |      |      | <b>^</b> | <b>1</b> |     |     |     |     |     |     |     |     |        |
| Outturn 07/08:-          | 86.8 |      |          |          |     |     |     |     |     |     |     |     |        |
| Target 08/09:-           | 91   |      |          |          |     |     |     |     |     |     |     |     |        |
|                          |      |      |          |          |     |     |     |     |     |     |     |     |        |

We are confident that we will achieve the target