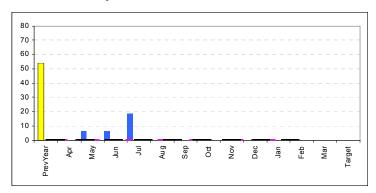

# C32 Included in NI 136 Older people helped to live at home. Definition:-Older people helped to live at home per 1,000 population aged 65 or over.

Manager:- Sara Keetley

|                          | Apr  | May   | Jun  | Jul      | Aug  | Sep   | Oct   | Nov  | Dec  | Jan  | Feb   | Mar  | Target |
|--------------------------|------|-------|------|----------|------|-------|-------|------|------|------|-------|------|--------|
| This years performance:- |      | 51.1  | 51.1 | 51.1     |      |       |       |      |      |      |       |      |        |
| Last year performance:-  | 56.5 | 59.67 | 59.4 | 58.48    | 58.8 | 57.82 | 59.67 | 59.7 | 59.7 | 53.8 | 50.46 | 90.7 |        |
| Forecast performance:-   |      |       |      |          |      |       |       |      |      |      |       |      |        |
| Comparator Family:-      |      |       |      |          |      |       |       |      |      |      |       |      |        |
| England:-                |      |       |      |          |      |       |       |      |      |      |       |      |        |
| Clients:-                |      | 1884  | 1884 |          |      |       |       |      |      |      |       |      |        |
| Last year:-              | 2049 | 2166  | 2155 | 2123     | 2133 | 2099  | 2166  | 2166 | 2166 | 1953 | 1862  | 3347 |        |
| Direction:-              |      |       | +    | <b>+</b> |      |       |       |      |      |      |       |      |        |
| Outturn 07/08:-          | 90.7 |       |      |          |      |       |       |      |      |      |       |      |        |
| Target 08/09:-           |      |       |      |          |      |       |       |      |      |      |       |      |        |

Indicators C29, C30, C31 and C32 are reported as single indicator NI136 People supported to live independently through social services (all ages)

The main services currently included within this indicator are:-