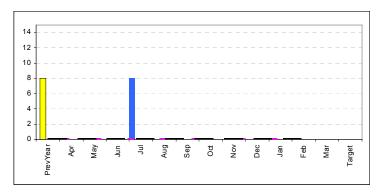

# Manager:- Sara Keetley

|                          | Apr  | May | Jun     | Jul      | Aug | Sep  | Oct  | Nov  | Dec  | Jan  | Feb  | Mar  | Target |
|--------------------------|------|-----|---------|----------|-----|------|------|------|------|------|------|------|--------|
| This years performance:- |      |     |         | 8.02     |     |      |      |      |      |      |      |      |        |
| Last year performance:-  | 7.5  | 7.5 | 7.5     | 7.5      | 7.5 | 8.02 | 8.02 | 8.02 | 8.02 | 8.02 | 8.02 | 8.02 |        |
| Forecast performance:-   |      |     |         |          |     |      |      |      |      |      |      |      |        |
| Comparator Family:-      |      |     |         |          |     |      |      |      |      |      |      |      |        |
| England:-                |      |     |         |          |     |      |      |      |      |      |      |      |        |
| Households:-             |      |     |         |          |     |      |      |      |      |      |      |      |        |
| Last year:-              | 271  | 271 | 271     | 271      | 271 | 291  | 291  | 291  | 291  | 291  | 291  |      |        |
| Direction:-              | ^    |     | <b></b> | <b>^</b> |     |      |      |      |      |      |      |      |        |
| Outturn 07/08:-          | 8.02 |     |         |          |     |      |      |      |      |      |      |      |        |
| Target 08/09:-           |      |     |         |          |     |      |      |      |      |      |      |      |        |

 $For \ 2008-2009 \ there \ were \ 291 \ households \ measured \ as \ having \ intensive \ home \ care \ during \ the \ survey \ week.$ 

This represents an increase of 21% over the past two years.

At the same time the uptake of Direct Payments (C51) has lead to a potential loss of some 123 clients who are estimated as having the equivalent payments to that of intensive home care provision.

During the same two year period Telecare Service has gone from zero clients to 550.

It is estimated 25 of the Telecare Service clients would have had intensive homecare packages because the number of client contact hours and visits has fallen below the required trigger level of 5 or more visits and more that 10 hours of contact.

Taking both these factors into account the total number of households likely to be included as receiving intensive home care is 439 moving performance from the reported 8.02 to 12.09.

For future reporting of this indicator planned service as at the 31st March will become the measure planned rather than actual delived services for a survey week in September.