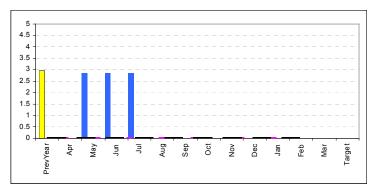

### C29 Included in NI 136

<u>Definition:</u> Adults with physical disabilities helped to live at home per 1,000 population aged 18-64.

# Manager:- Sara Keetley

|                          | Apr  | May  | Jun      | Jul  | Aug  | Sep  | Oct  | Nov  | Dec  | Jan  | Feb  | Mar  | Target |
|--------------------------|------|------|----------|------|------|------|------|------|------|------|------|------|--------|
| This years performance:- |      | 2.74 | 2.74     | 2.74 |      |      |      |      |      |      |      |      |        |
| Last year performance:-  | 3.24 | 3.37 | 3.44     | 3.37 | 3.48 | 3.51 | 3.52 | 3.52 | 3.52 | 2.89 | 2.85 | 4.03 |        |
| Forecast performance:-   |      |      |          |      |      |      |      |      |      |      |      |      |        |
| Comparator Family:-      |      |      |          |      |      |      |      |      |      |      |      |      |        |
| England:-                |      |      |          |      |      |      |      |      |      |      |      |      |        |
| Clients:-                |      | 289  | 289      |      |      |      |      |      |      |      |      |      |        |
| Last year:-              | 340  | 353  | 360      | 353  | 365  | 368  | 369  | 369  | 369  | 303  | 300  | 425  |        |
| Direction:-              |      |      | <b>→</b> | +    |      |      |      |      |      |      |      |      |        |
| Outturn 07/08:-          | 4.03 |      |          |      |      |      |      |      |      |      |      |      |        |
| Target 08/09:-           |      |      |          |      |      |      |      |      |      |      |      |      |        |

We believe this apparent drop is because the number of service users being counted is very small, so a minor change can seem to have a disproportionate effect.

Indicators C29, C30, C31 and C32 are reported as single indicator